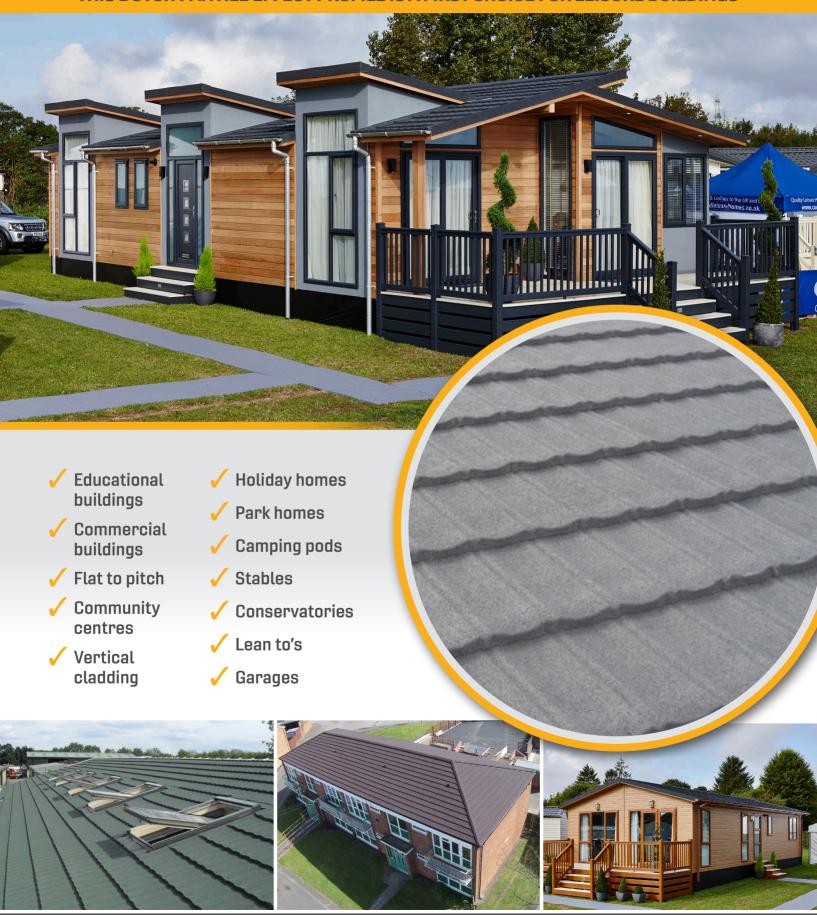

## THIS DUTCH PANTILE EFFECT PROFILE IS A FIRST CHOICE FOR LEISURE BUILDINGS

#### **ADVANTAGES**

- British made
- Designed to give a traditional tile appearance
- Lightweight
- Low pitch
- Good vandal resistance (0.9mm steel base)
- Quick installation
- Cost effective
- Virtually maintenance free
- Extensive range of accessories and flashings available
- Fully dry-fixed
- Guaranteed for 40 years against weather penetration
- Full technical support available

#### **TECHNICAL DATA**

Min. pitch: 10 °

Max. pitch: 90°

Overall width: 1308mm Cover width: 1248mm

Side lap: 60mm

Step: 22mm

Batten gauge (0.45mm): 370mm

Batten gauge (0.9mm): 368mm

• Individual tile width: 156mm

Roof cover per tile panel: 0.46m<sup>2</sup>

• Tile panels per m<sup>2</sup>: 2.18

Steel base: 0.45mm & 0.9mm

Weight as laid per m<sup>2</sup>: 7kg & 11kg

• Fire Resistance: AA classification equal to traditional roof tiles and slates