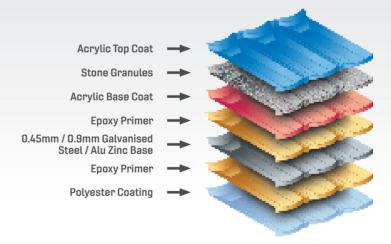

#### **ADVANTAGES**

- British made
- Designed to give a traditional tile appearance
- Lightweight
- Low pitch
- Good vandal resistance (0.9mm steel base)
- Quick installation
- Cost effective
- Virtually maintenance free
- Extensive range of accessories and flashings available
- Fully dry-fixed
- Guaranteed for 40 years against weather penetration
- Full technical support available

#### **TECHNICAL DATA**

Min. pitch: 10 °

Max. pitch: 90°

Overall width: 1308mm Cover width: 1248mm

Side lap: 60mm

Step: 22mm

Batten gauge (0.45mm): 370mm

Batten gauge (0.9mm): 368mm

• Individual tile width: 156mm

Roof cover per tile panel: 0.46m<sup>2</sup>

• Tile panels per m<sup>2</sup>: 2.18

Steel base: 0.45mm & 0.9mm

Weight as laid per m<sup>2</sup>: 7kg & 11kg

• Fire Resistance: AA classification equal to traditional roof tiles and slates